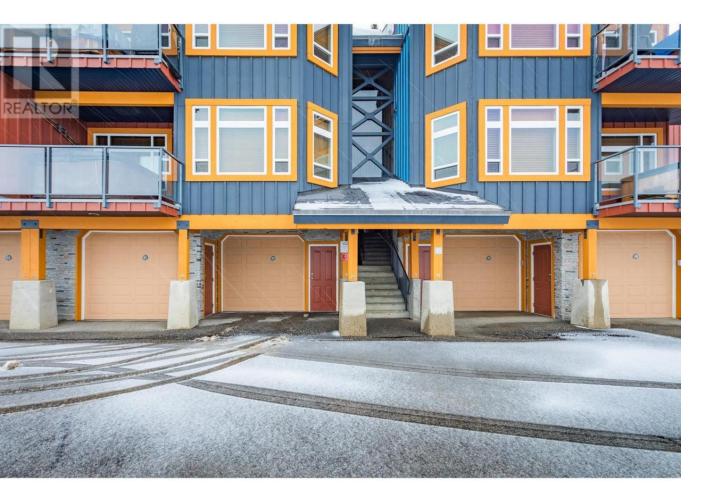

## 7650 Porcupine Road 20 Big White British Columbia

\$850,000

Incredible 180 degree views of the Monashee Mountains from this fantastic residence in Timber Ridge. This 3 bedroom, 2 bathroom unit showcases not only gorgeous views but also a spacious open concept living space. Updates including HWT, flooring, cabinetry appliances and more. Come home from all your Big White adventures and enjoy everything this unit has to offer. Kitchen features granite countertops, wine storage, and SS appliances and there is a cozy dining area for dinner parties and family dinners. Beautiful floor to ceiling stone gas fireplace in the living space creates that cozy feel while enjoying the fabulous views from the wall of windows. Head onto the covered patio to enjoy a soak in the private hot tub while taking in the breathtaking views. Primary bedroom features an ensuite with steam glass shower, heated floors and plenty of storage. Additional bedrooms are great for kids and/or guests! TWO car garage plus extra storage room for all your summer and winter toys. NO rental restrictions. GST paid and not applicable! This one won't last long!! (id:6769)