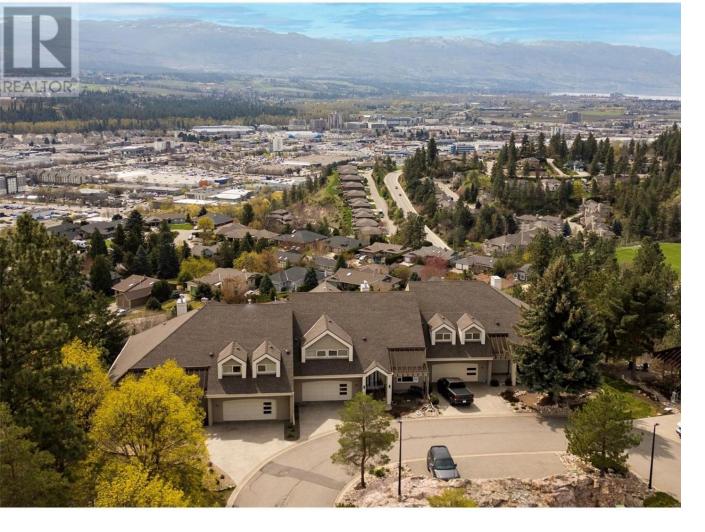

## 880 Christina Place 20 Kelowna British Columbia

\$1,129,000

WELCOME to #20 - 880 Christina Place & the serenity of Dilworth Mountain! Nestled between the trees & rocks in the private gated community of Monashee Peaks. This 4-bed 4-bath original Show Home has been in the family since new. Enjoy the panoramic views of the mountains, city & lake. This lovely home is truly made for both entertaining & everyday living. There is plenty of space, FABULOUS views & an abundance of natural light. The gated entry opens to a peaked foyer, which opens to the grand staircase & living room. The oversized living room windows, the corner gas fireplace, the high vaulted ceilings & the beautiful Alder wood flooring (throughout the main floor), are both warm and welcoming. The "heart of the home" is the Kitchen. This includes an eating nook, a dining room area, lots of cupboard space, a large piano-style granite counter peninsula (ideal for gatherings), & a Viking Proline Dual Gas Stove/oven. Walk directly outdoors to the double deck with gas BBQ hook up, electric awning & some of the most spectacular views in Kelowna! There is also a bedroom, a full bathroom, laundry & wet bar on the main floor. The home is currently set up with 2 primary bedrooms both with ensuite bathrooms & walk-in closets. The walkout basement offers a bedroom, full bathroom, storage & utility rooms, plus a massive rec room that opens to an enclosed sunroom. The large double garage has a secondary staircase. This home has been well cared for & is ready for new owners. Welcome Home! (id:6769)