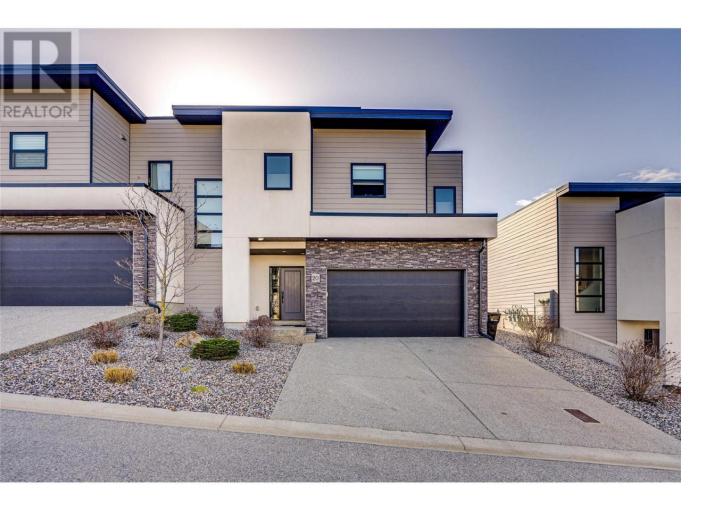

## 900 Mt Ida Drive 20 Vernon British Columbia

Revel in the outstanding lake and mountain panoramic views that the superb location of this contemporary townhome affords. Perched on gorgeous Middleton Mountain, the 3-bedroom, 3-bathroom property boasts a spacious lot in an in-demand golf course community. Upon arrival, notice the sleek hardi-plank siding with stone accents, low-maintenance hardscaping, and double garage with built-in storage. Inside, a bright and open-concept layout awaits with lofty 12-foot ceilings and gleaming hardwood floors underfoot. The generously sized kitchen boasts white shaker cabinetry and Corian countertops, as well as a center island with accent cabinets. The neighboring living room centers around a handsome stone-faced fireplace. In the master suite, a walk-in closet and ensuite bathroom with double sinks and stand-up shower await. From this level, step out onto the covered deck for seamless al fresco dining and entertaining. Below the main floor, a developed basement awaits with a third bedroom and family room with electric fireplace. Come see everything this turnkey and move-in ready home can offer you today. (id:6769)