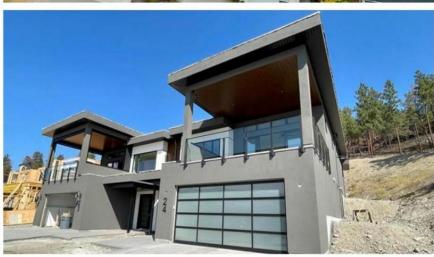

## 9201 Okanagan Centre Road 20 Lake Country British Columbia

\$1,249,000

NEW - Elevator now Included - AND Free Strata Fees for One Year! Perched on the side of beautiful Okanagan Lake adjacent the stunning community of Lakestone, sits Lake Country Villas and this stunning Walk-up Villa with panoramic lake views! These semi-detached homes are finished with the highest quality carpentry, stone, high-end appliances, and charming lakeside design. #20 (SL 19) is a walk-up model 'to be built' with est completion Spring 2025 - sitting nestled to the green-space and second from the end of the row. This contemporary Two Storey Grade Level Entry Model features a 3 Car tandem style garage, two decks, 3 Bedrooms, 3 Full Bathrooms, hybrid elevator, and over 2,700 feet of Living Space! With 9 and 11 ft ceilings on Main and 10 ft ceilings down, each floor is open and bright and features the latest in modern design! Enjoy waking-up to full lake views from your private Primary Bedroom with full Ensuite Bathroom. Entertaining in the open concept contemporary kitchen / dining / and living rooms will bring a smile to your face as you toast the sunsets with the local offerings of 7+ Wineries within moments of your front door. Room for toys with a tandem style 3 car garage - you can keep the motorbike, quad, sports car, and/or boat! Fully engineered with 'lines of sight' in mind! Plus GST. 30+ Day Rentals & 2 Pets Okay! To be built - but, view the Photos, Video & 3-D Virtual Tour. Visit Show Home Open 12-4 pm Wed, Thurs, Fri, Sat, Sun. https://lakecountryvillas.ca/ (id:6769)