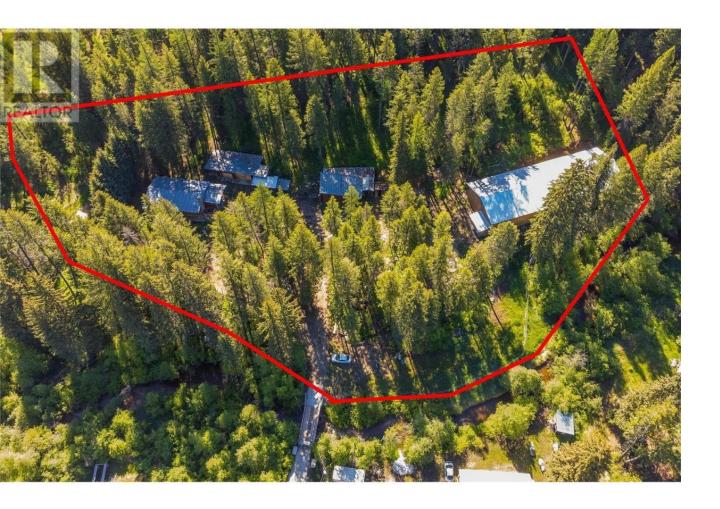

## 20 Graff Road Beaverdell British Columbia

\$650,000

Escape to the serene beauty of Beaverdell, BC, with this 4.6-acre rural property, perfect for those seeking peace, privacy, and space for hobbies. Cross a charming bridge over a creek to enter your fully fenced and gated sanctuary. The property features a massive 120 x 40 insulated two-level shop, ideal for storing cars, boats, or equipment, along with additional outbuildings, a three-bay garage, and a small hunter's cabin. The solid 4-bedroom home, offers modern comfort with rural charm. Enjoy private views backing onto a lush greenbelt, perfect for quiet reflection. For hobby farmers, there's space to raise livestock, with trails and a creek offering outdoor fun and fishing. Just an hour from Kelowna, this property in the growing town of Beaverdell provides the perfect blend of rural tranquility and accessibility. Embrace the country lifestyle on this versatile and peaceful acreage. (id:6769)