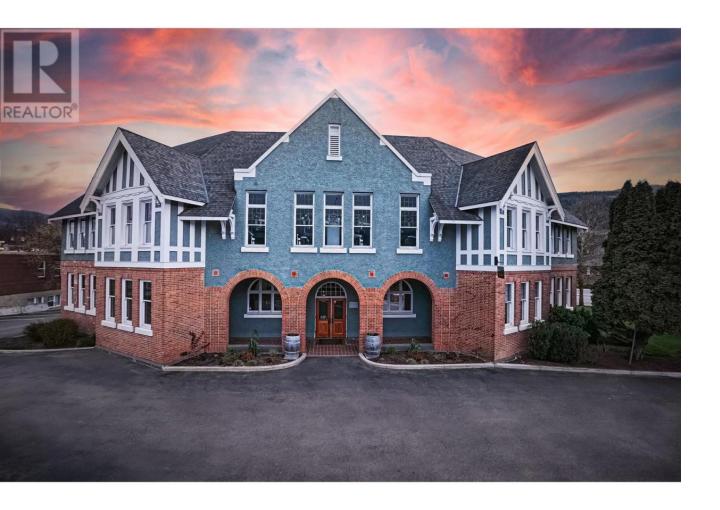

## 20 Hudson Avenue Salmon Arm British Columbia

\$3,300,000

Add an iconic property to your real estate portfolio. The Old Courthouse in Salmon Arm was originally built in 1929. A matching addition was added to the southeast corner in the early 2000s. The building was substantially updated at that time while preserving the heritage esthetics. The building is fully tenanted with strong tenants. The location is exceptional with high traffic exposure bordering the Trans Canada Highway. A previous and preliminary concept has been prepared that may offer the potential to subdivide the southwest corner to offer an exceptional retail location or drive through. (id:6769)