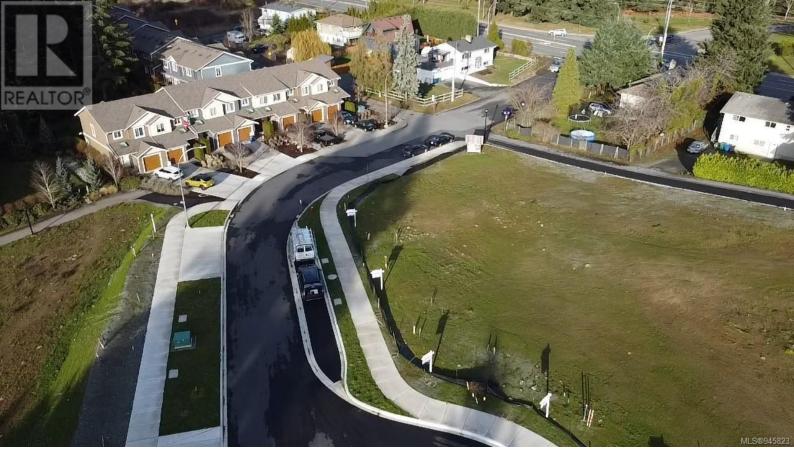

## 20 Leam Road Nanaimo British Columbia

Approximately 6962 sq. ft. lot for sale in the desirable central location of Diver Lake. This lot is situated within the City of Nanaimo limits and offers amenities of paved roadways, curb and gutter, sidewalks, street lighting and underground municipal services. This lot is located close to all shopping, coffee shops, restaurants, city amenities, recreational facilities, bus route and all on a quiet cul-de-sac, in a family oriented neighborhood. Great area with everything you need just minutes away. Lot 4 is a carriage house lot that has back lane access from Leam Road and Whitney Road. Price is plus GST. (id:6769)