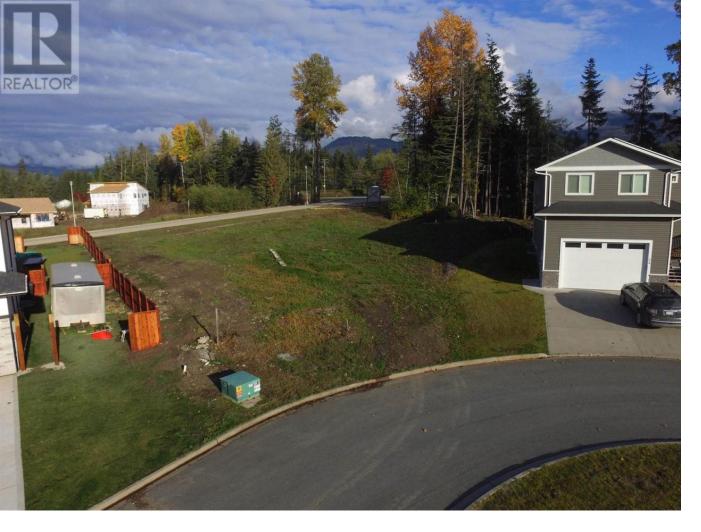

## 20 ROBINSON Street Kitimat British Columbia

\$168,000

This property is a perfect opportunity to own your dream home in one of the most desirable areas of Kitimat! Located on a quiet cul-de-sac, this over-15,000-sq-ft property is one of the largest on the street and has potential for a large home with space left for a detached shop, or just a huge private yard. This up-and-coming area is full of executive homes, and the location couldn't be better. Within walking distance of St Anthony's Elementary School and Mount Elizabeth Secondary School, as well as quick access to the main road through town. (id:6769)