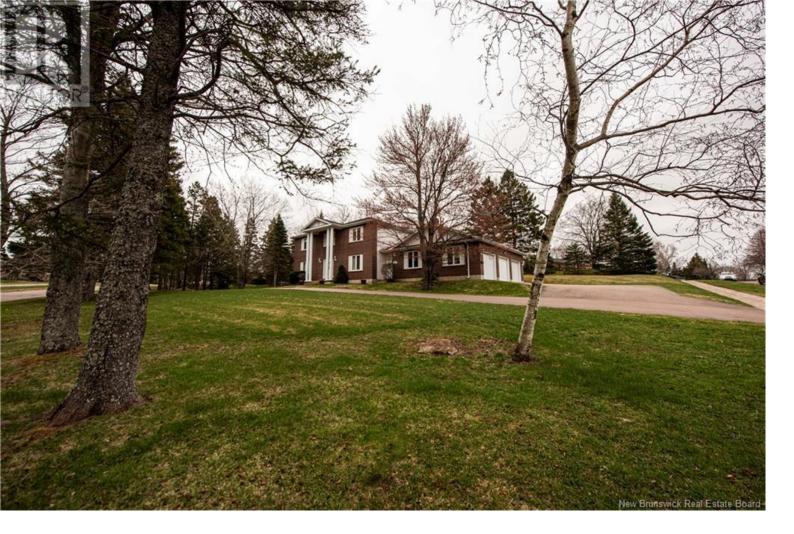

## Moncton New Brunswick

Welcome to 20 Spruce Grove Blvd. Sitting on a large, nearly 1 acre lot, the property offers space and privacy in the sought after neighborhood of Grove Hamlet. With an attached triple car garage and a grand foyer featuring a winding staircase, this home is impressive yet welcoming from the moment you walk in. Just off the foyer is a space ideal for a home office. To the left of the foyer is a large formal living room which flows to the dining room. At the back of the house is the kitchen with cherry wood cabinets, eating area with patio doors leading to the backyard and family room complete with a wood fireplace. A laundry room/mud room and 2 piece bath complete this level. Ascend the stairway to the second level and you will see 4 large bedrooms including the primary bedroom all on the same level! The primary bedroom boasts a large walk in closet, 5 piece ensuite and a door leading to a balcony overlooking the foyer. A 4 piece family bath completes this level. The lower level offers additional living space with a family room and games room plus loads of storage space! Located close to great French and English schools, The Greater Moncton International Airport and easy highway access, your family can always be part of the fun while being able to retreat and relax at this estate like property at the end of the day. This home has been lovingly maintained by the original owners and is now ready for a new family! (id:6769)