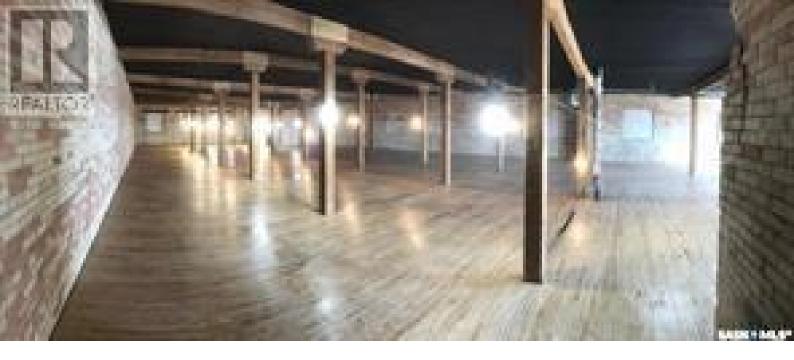

## Regina Saskatchewan

\$18

Stunning new development in prime warehouse district location. Massive full renovation including new passenger elevator/windows/mechanicals and more. with contemporary warehouse features. Post and beam heavy timber construction, polished hardwood floors, exposed brick and much more. Entire 2nd floor (3rd and 4th also available contact agent for details) 5200 square feet and could be divided. Please call/text agent for details and a tour. (id:6769)