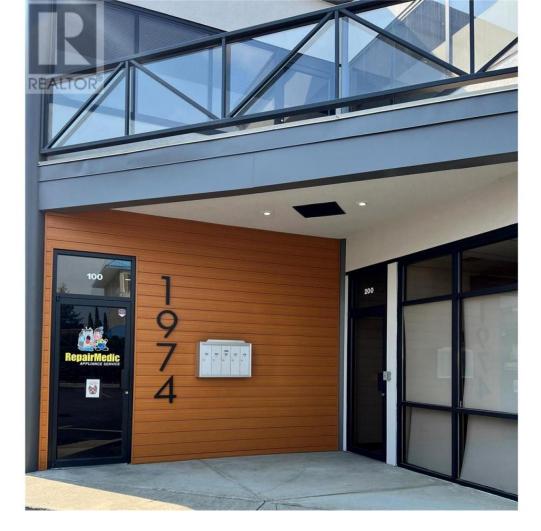

## 1974 Moss Court 200 Kelowna British Columbia

\$14

\*\*\*Note that I1 zoning designation to transition to C2\*\*\* This 1,566 square foot unit features two large private offices, each measuring ~10 by 14 feet, providing ample space for meetings, consultations, or individual work. In addition, there is a large open work area of ~18 by 30 feet. Other highlights of this unit include a private bathroom, a kitchenette, a data room for secure storage, and a private patio. Also offers convenient onsite parking. The exterior facade of the building has recently undergone renovations. Please note that this unit is accessible via stairs only. Don't miss this opportunity to secure a flexible and affordable workspace in one of Kelowna's most convenient and central locations. Available immediately and suitable for office usages including those outside of construction and development. (id:6769)