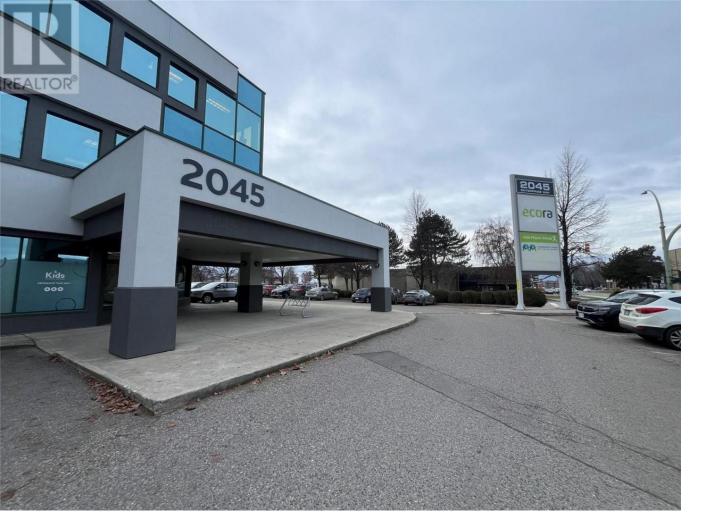

## 2045 Enterprise Way 200 Kelowna British Columbia

\$20

Beautiful built-out second floor professional office space available for sublease. Unit 200-2045 Enterprise Way is conveniently located in central Kelowna, offering easy access to major routes and is well-served by public transportation. The area is highly walkable, with nearby parks like Barlee Park and Parkinson Recreational Park and ample shopping and restaurant options near by. Unit features a bright open communal work space with lots of natural light, large boardroom, break out office and storage room. Building offers common bathroom facilities, elevator and walk up access and common parking. Sublease set to expire March 30th, 2026 but longer options will be considered. Contact listing agent for more information! (id:6769)