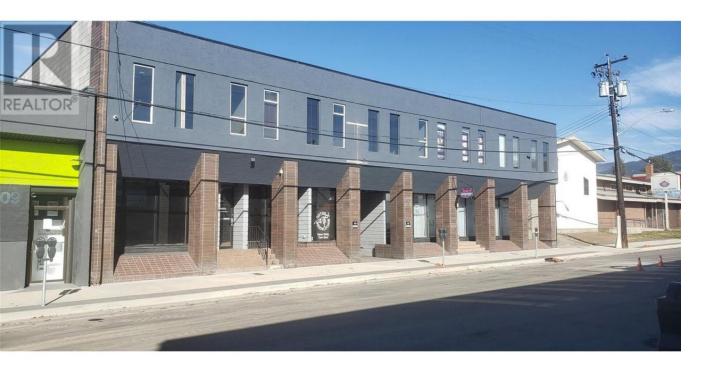

## 3307 32 Avenue 200 Vernon British Columbia

\$12

Professional updated 2nd Floor Office Space - Up to 5,247 square feet. Pick your size and floor location. Building located within walking distance to downtown amenities and restaurants. Rear secure parking with security gate - \$65/month per stall. Available Immediately. Main Floor space also available - 1,550 sq.ft. Lower Level space also available - 4,100 sq.ft. (id:6769)