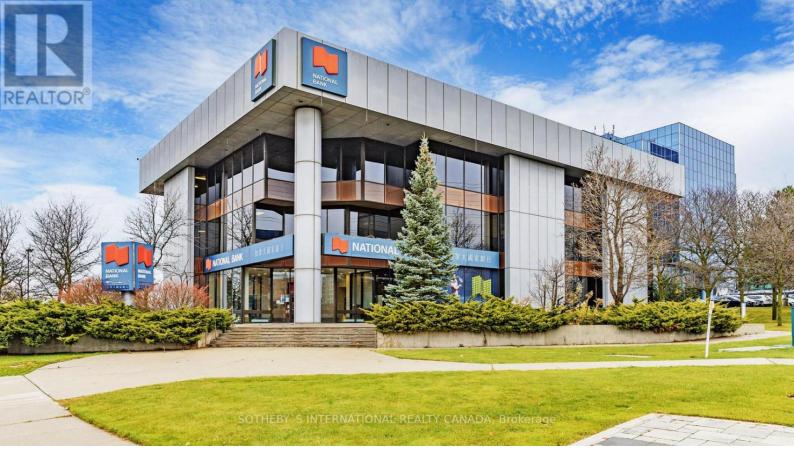

## 500 Highway 7 200 Richmond Hill Beaver Creek Business Park Ontario

\$15

Your thriving business awaits the ideal office space at the national bank plaza in the heart of Richmond Hill. Spacious 10,785 sq. ft. Professional office space available in a prestigious location, perfect for businesses seeking a modern and functional environment. The office building is 3 stories above ground with a site area of 2.1 acres and about 80 surface parking stalls. Well managed building and highly visible podium signage on highway 7 east. \*\*\*\* EXTRAS \*\*\*\* Office space is divisible, speak to listing agent for tours and details. Property superintendent on site. The site offers access to all means of transportation. The area includes commercial banks, professional offices, hotels & restaurants. (id:6769)