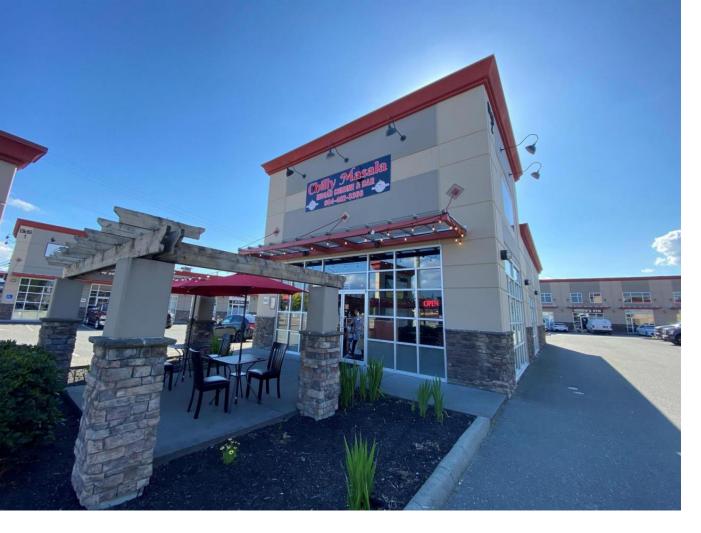

## 8705 YOUNG Road 200 Chilliwack British Columbia

\$1,250,000

1,800 sq.ft. retail unit located on busy Young Rd. in Chilliwack with tons of street exposure, ample parking, and centrally located. This unit is currently set up as a restaurant, it features high ceilings, a patio area, and tons of windows bringing in lots of natural light. Currently in a 5 year net escalating lease with monthly base rent at \$3,250.00 An excellent investment opportunity! Contact for details! \* PREC - Personal Real Estate Corporation (id:6769)