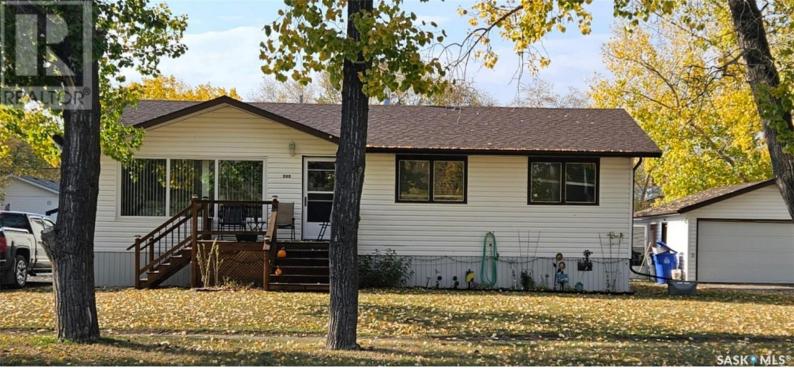

## Stoughton Saskatchewan

\$239,900

Great floor plan in this immaculate, family sized home, in Stoughton . This bungalow features 1232 sq. ft. with a very large kitchen/dining room that overlooks the spacious back yard. Plus the main floor laundry is just steps away. The living room is larger than many homes of this size! The master bedroom has a convenient half bath, plus there are two other good sized bedrooms, and a four piece bath. The lower level features a wonderful quest bedroom or teenager's room, with a private three piece bath. There's also a large games/family room, a workshop or craft room, plus an extra large utility room, with loads of storage. Many upgrades, which include: electrical panel, bathroom fixtures, flooring, some light fixtures, plus some windows have recently been replaced. Asphalt shingles were replaced in 2016. A newer deck at the front allows for sunny, morning coffee, plus the well maintained back yard offers a large patio, raised garden beds, flowerbeds, greenhouse, and two storage sheds. There's even a driveway on either side of the house, and a double detached garage. Only a five minute walk to the K-12 school, close to most amenities! This home is a pleasure to show, so please call today to see for yourself! (id:6769)