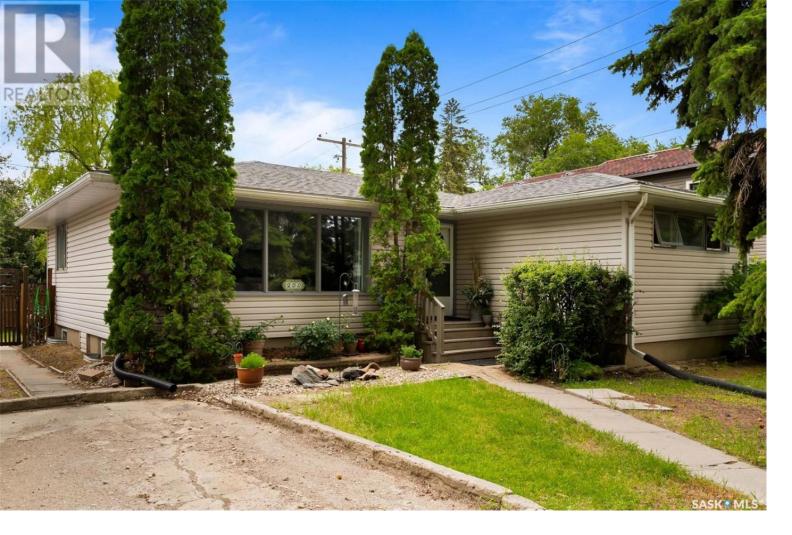

## Regina Saskatchewan \$334,900

Welcome to a charming bungalow in the heart of Whitmore Park! This spacious home, brimming with character, is perfectly situated close to schools and shops, making it an ideal choice for families and anyone seeking convenience. With 5 bedrooms and 2 bathrooms, this property offers generous space and a layout that caters to diverse needs. Step into the home and you will find a spacious living room with a large front window and hardwood floors that lead to the dining room. The seller updated the kitchen and it features lots of cabinetry with pull-out drawers, breakfast bar, newer appliances, an updated sink and faucet, and a newer window that looks out to the backyard. Finishing off the main floor are 3 bedrooms and a 4-piece bathroom. The updated basement offers 2 good-sized bedrooms and a large family room. Additional features include separate storage space and a furnace room adjacent to the 4-piece bathroom. The laundry room at the bottom of the stairs comes equipped with a freezer and central vacuum. This property offers a driveway with parking for 2-3 cars, mature trees, flower beds, and a fenced backyard ideal for children's play. Recent improvements include a high-efficiency furnace, thermostat, new shingles, back-flow valve, bracing on the west, north, and south walls, and a renovated kitchen. Don't miss out--call your agent today! (id:6769)