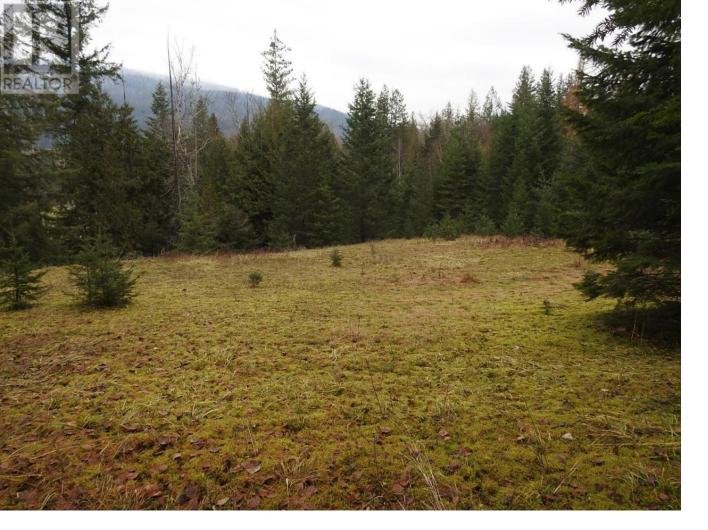

## 200 Hidden Lake Road Enderby British Columbia

\$525,000

Beautiful 25+ acres of nicely treed and open pastureland property. Many building sites in the open areas or in the tree line. Domestic water licence off Birk Creek for 500 gallons per day. Park like property with hydro and telephone service along Hidden Lake Rd. Rolling terrain allowing easy access to most areas of the property. Septic system partially installed. Located approximately 17 minutes from Enderby. (id:6769)