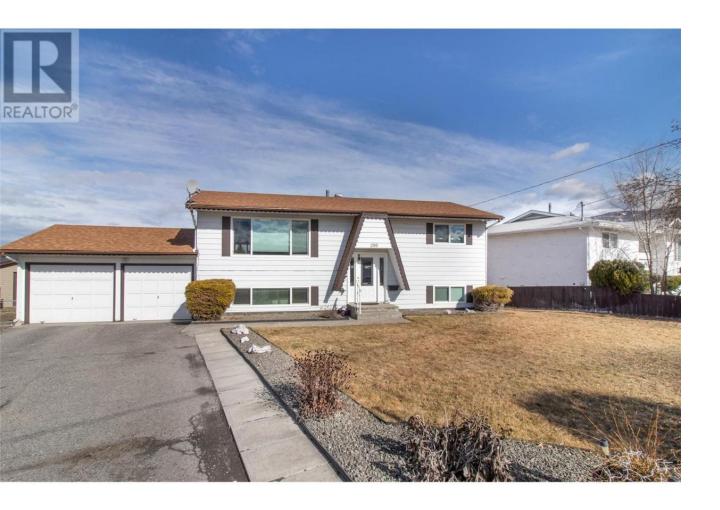

## 200 Jupiter Road Kelowna British Columbia

\$884,800

The complete package! The open-concept layout features a stunning kitchen with an island, gas stove, and stainless steel appliances. Enjoy the convenience of a double attached garage plus a spacious detached garage/workshop with vehicle access. Basement has separate entrance and a summer kitchen. The large, fully fenced backyard is ideal for pets to roam, while two patios provide ample outdoor space, including a private hot tub area for ultimate relaxation. Perfect for entertaining or quiet evenings, this home blends modern upgrades with functionality in a fantastic location! (id:6769)