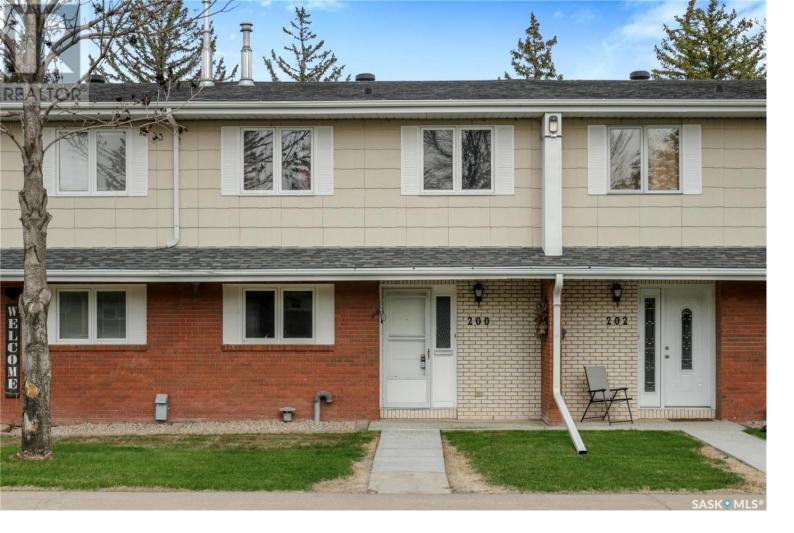

## Regina Saskatchewan

\$284,900

Welcome to 200 Plainsview Drive in the Sought-After Albert Park Estates. This spacious 2-storey townhouse condo offers 1,591 sq ft of well designed living space and is ready for its next owner. Located in the heart of Regina's desirable South End, this condo features a bright and functional layout that's perfect for comfortable living and entertaining. The main floor welcomes you with a large living room highlighted by a cozy gas fireplace and patio doors leading to the fenced and very large patio area, ideal for relaxing or entertaining on those summer days. Adjacent to the living area is a dining room with a built-in hutch and a functional kitchen with room for a small bistro table. A convenient 2-piece bathroom completes the main level. Upstairs you'll find a spacious primary bedroom featuring double closets and a private 3-piece en-suite. Two additional bedrooms and a full 4-piece bathroom round out the second floor. The unfinished basement offers potential for future development, additional storage space and includes the laundry area. Additional features include heated underground parking for two vehicles and a prime location close to parks, schools, shopping, and public transit. (id:6769)