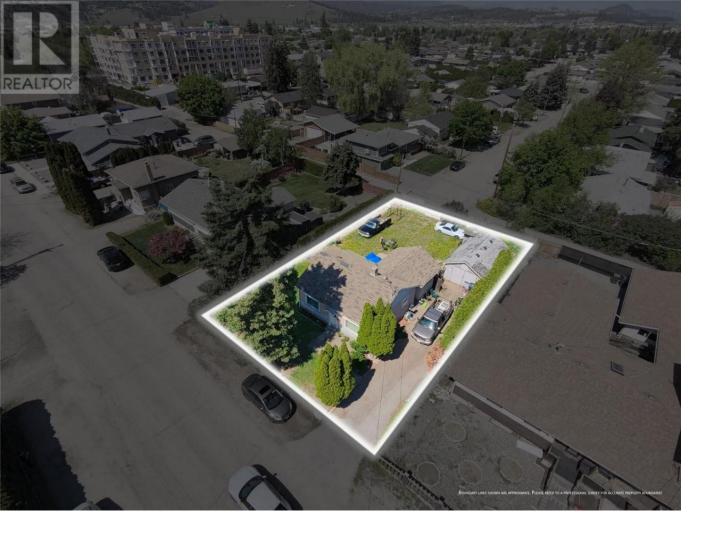

## 200 Ponto Road Kelowna British Columbia

Development property in a prime location! This rare gem is strategically positioned with road frontage and back lane access. Zoned UC4 - Rutland Urban Centre this property permits residential development upto 6 storeys with 14,100 sqft of floor area or the option to build a fourplex. Within walking distance, residents can access all levels of schools, shops, parks and transit. Additionally, the property is just a short drive away from UBCO and the Kelowna International Airport. This property is tenanted generating holding income. Value is in the land and not in the structure. Home is being sold as is. Buyers are responsible for their own diligence. (id:6769)