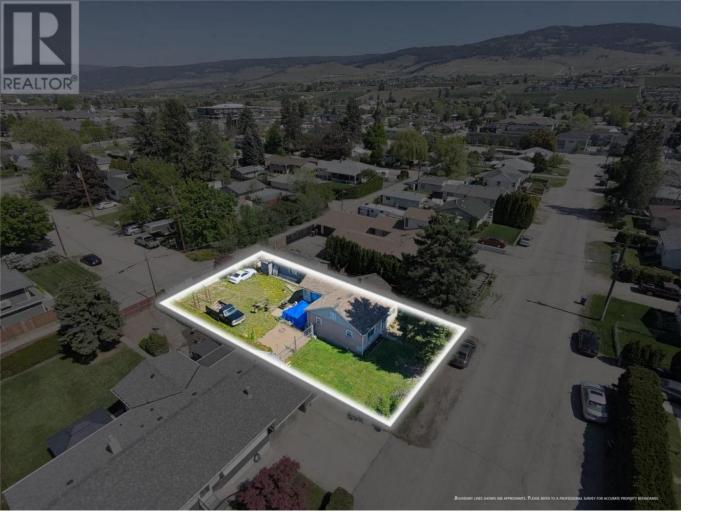

## 200 Ponto Road Kelowna British Columbia

\$788,888

Development property in a prime location! This rare gem is strategically positioned with road frontage and back lane access. Zoned UC4 - Rutland Urban Centre this property permits residential development upto 6 storeys with 14,100 sqft of floor area or the option to build a fourplex. Within walking distance, residents can access all levels of schools, shops, parks and transit. Additionally, the property is just a short drive away from UBCO and the Kelowna International Airport. This property is tenanted generating holding income. Value is in the land and not in the structure. Home is being sold as is. Buyers are responsible for their own diligence. (id:6769)