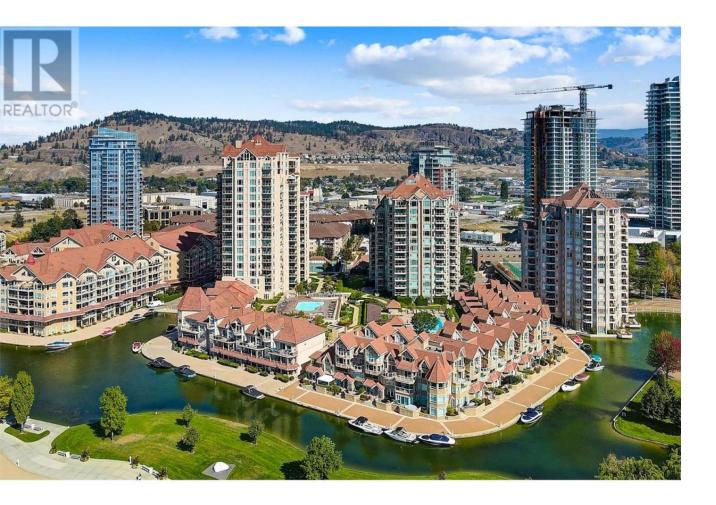

## 1128 Sunset Drive 2001 Kelowna British Columbia

\$3,750,000

The best Kelowna has to offer! This one-of-a-kind LAKEFRONT PENTHOUSE in the heart of Kelowna's waterfront district offers over 4,000 sq ft of lavish living high above the city with unparalleled panoramic views of Okanagan Lake, the city, and mountains. The home boasts 4 spacious bedrooms, 5 bathrooms, a gourmet kitchen, office, wine room, 4 balconies, 2 parking stalls, floor to ceiling windows, and an option for boat moorage. Over a quarter million in upgrades. Amenities include an indoor and outdoor pool, hot tub, fitness facility, boardroom, and tennis courts. Steps to the beach, Prospera Place, restaurants, shops, etc. Pet policy = 2 dogs or cats, max 15" in height, no pit bulls, bull terriers, or rottweilers. (id:6769)