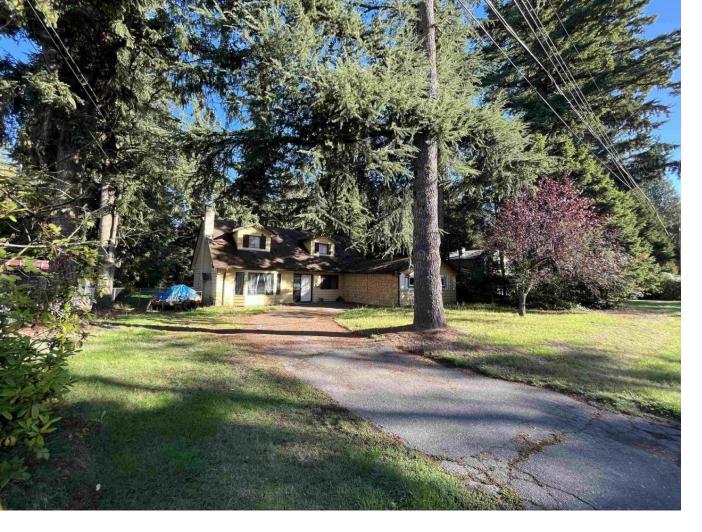

## 20055 40A Langley British Columbia

Located in the heart of Brookswood and zoned C-2 (Community Commercial) in the Brookswood/Fernridge Community Plan, this tenanted property represents a great investment opportunity with long-term redevelopment upside. This 1,649 square foot home with five bedrooms and one bathroom sits on a commercial zoned lot measuring approximately 12,458 square feet. (id:6769)