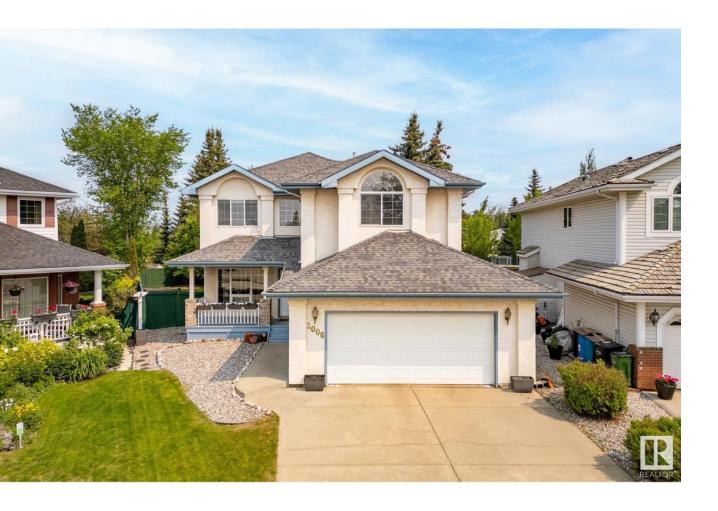

## Edmonton Alberta

\$689.800

Meticulously maintained former Birkholz Showhome in Riverside w/ plenty of modern updates on a nearly 11,000sf LOT! Nestled in a KEYHOLE enjoy mornings on the front porch, rear SUNROOM/engineered deck or beautiful summer days in the massive yard surrounded by mature trees for complete privacy. Inside find a spacious living rm w/ 2-sided gas fireplace. FULLY UPDATED KITCHEN w/ marble quartz counters, stainless steel appliances (GAS stove), modern cabinets/backsplash & corner pantry w/ plenty of storage. MAIN FLOOR BEDROOM & FULL BTHRM (renovated). Upstairs find 3 generously sized bdrms plus a large bonus room w/ gas fireplace (could be 4th bdrm or office!). Primary retreat w/ vaulted ceiling & huge 4pc bthrm (incl jacuzzi). Main & 2nd flr BTHRMS RENOVATED w/ new counters, cabinetry, flooring, toilets & shower doors. Finished basement w/ 5th bdrm, bthrm & rec area. Plus updated flooring on main & 2nd level. 2021 updates incl u/g sprinkler, hot water tank, furnace, humidifier, central vac, garage door. A 10! (id:6769)