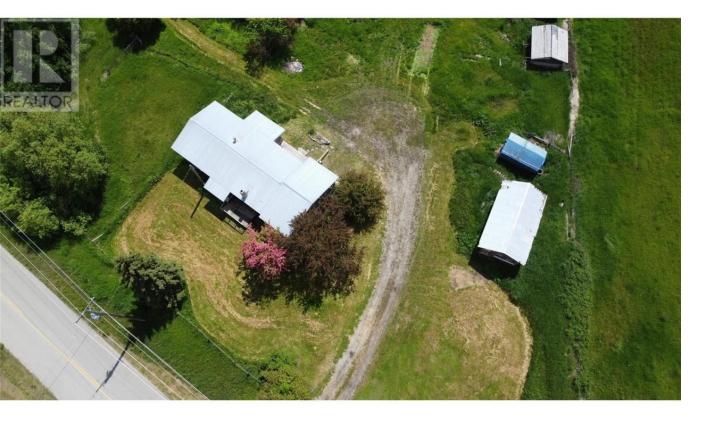

## 2008 Notch Hill Road Sorrento British Columbia

\$580,000

This little 12.41 acre Farm on 2 titles is 100% in the ALR & brimming with potential! It has been farmed in the past & is located between two working farms in the fertile East-West facing Notch Hill Valley. However, it has been tenanted for many years & both buildings & property have not been maintained to the standards the owner would have liked to see. Now it needs someone with vision to restore it to its ""former glory". On Parcel 1 is a 984 sq ft 3 Bed/1 Bath manufactured home on a skim-coated crawl space. It has additions providing a carport, raised deck, a front entrance, & a back mud-room. The entire structure is sided with wood. Electrical was updated, new panel installed, & Silver Label issued in October 2024. PARCEL#1 (with road access) is the larger 7.76 acre piece of property with the home, outbuildings, 2 wells, & 2 ponds. PARCEL#2 is 4.65 acre with Broderick Creek running through it. It backs onto the main CPKC railway line & is only accessible through Parcel #1. Outbuildings include a Pumphouse (with 30 amp subpanel to run pressure tank & pump for the well that serves the house), several chicken coops, an original log shed, & a large shed with concrete ""root cellar" beneath it. This shed has an electrical panel which is Not hooked up. There is some fencing in various states of repair. Neighbours state that in the past, the property has been home to both sheep, and in the paddock closest to the road, ponies. Now, it awaits your ideas, inspiration & a little Love. (id:6769)