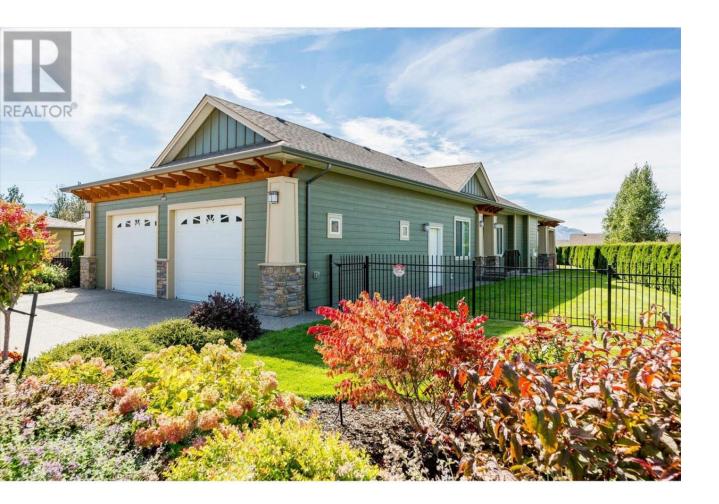

## 2009 Caroline Way Westbank British Columbia

One of a Kind Custom Sage Creek home with private direct entry driveway. One of the largest lots perched at the top of the community with Lake, Mountain and Valley views. Take in the four seasons in the privately fenced landscaped yard and enjoy extensive covered patio area with auto roller privacy screens to adapt to any weather. The oversized double garage was designed for the shop enthusiast complete with 220 V power. A well designed floor plan with high ceilings and an open great room finished off with a gas fireplace and access to the outdoor living space. 3 Generously sized bedrooms are down the expansive hallway and foyer. The ""Primary" Bedroom has a walk-in closet and lavish 4 piece ensuite. A kitchen perfect for the ""gourmet-chef" with 2 wall ovens and gas range, and quartz peninsula counter top. Extras include the Built in vacuum, security system, central air and under ground sprinklers. (id:6769)