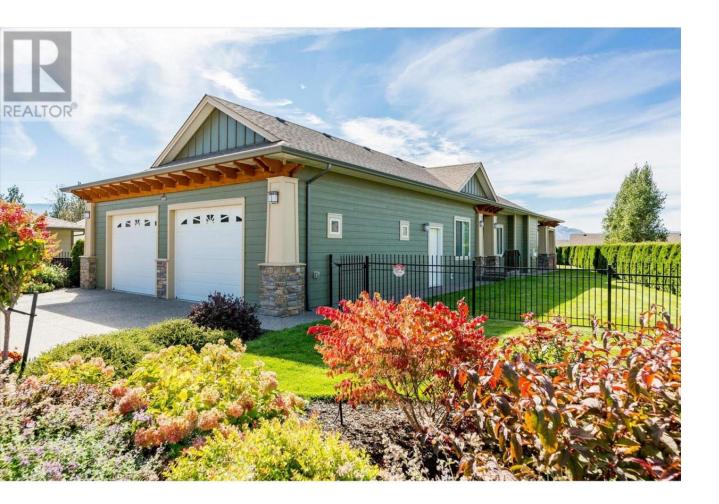

## 2009 Caroline Way Westbank British Columbia

Public Remarks One of a Kind Custom Sage Creek home with private direct entry driveway. One of the largest lots perched at the top of the community with Mountain and Valley views. Take in the four seasons in the privately fenced landscaped yard and enjoy extensive covered patio area with auto roller privacy screens to adapt to any weather. The oversized double garage was designed for the shop enthusiast complete with 220 V power. A well designed floor plan with high ceilings and an open great room finished off with a gas fireplace and access to the outdoor living space. 3 Generously sized bedrooms are down the expansive hallway and foyer. The ""Primary"" Bedroom has a walk-in closet and lavish 4 piece ensuite. A kitchen perfect for the ""gourmet-chef" with 2 wall ovens and gas range, and quartz peninsula counter top. Extras include the Built in vacuum, security system, central air and under ground sprinklers. (id:6769)