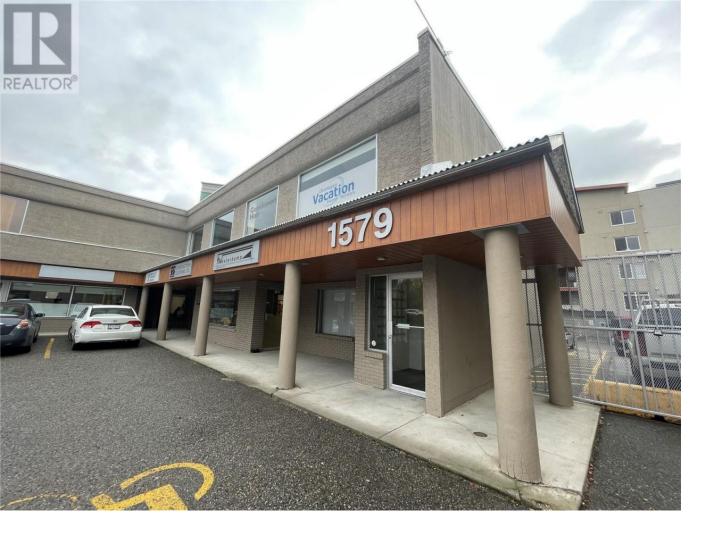

## 1579 Sutherland Avenue 201 Kelowna British Columbia

\$2,000

Bring your creativity to this blank slate! Second-floor office space available for lease, offering 761 SF or more, located near the Landmark District with easy access on Sutherland and plenty of customer parking. This corner unit includes two small offices, a large open workspace, abundant windows, and a kitchenette. Ideal for tenants looking to personalize their workspace, the landlord is open to negotiation on inducements to qualified Tenants that are looking to update the space as required. Suitable for businesses seeking a straightforward, practical office space in a convenient location. May be able to be demised into smaller spaces. Last Unit available in the building. Net Lease being offered. (id:6769)