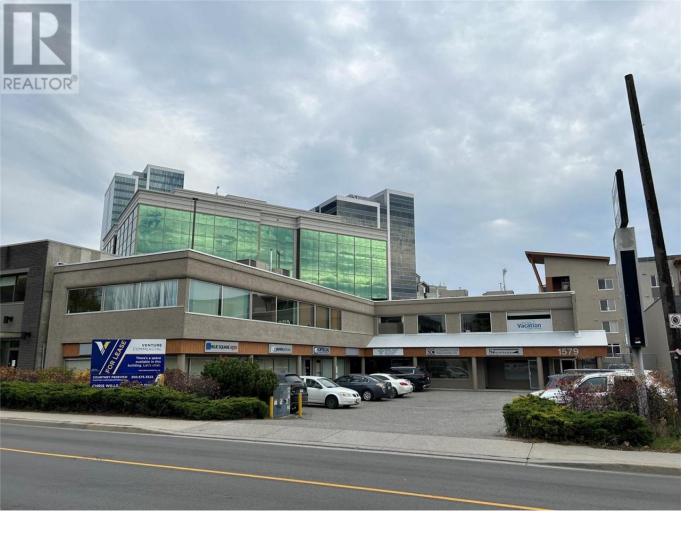

## 1579 Sutherland Avenue 201 Kelowna British Columbia

Bring your creativity to this blank slate! Unit 201 1579 Sutherland Avenue offers 407 sf of second-floor office space, located near the Landmark District with easy access on Sutherland Avenue and plenty of customer parking. Ideal for tenants looking to personalize their workspace, the landlord is open to negotiation on inducements to qualified Tenants that are looking to update the space as required. Building features walk up access and common bathrooms for visitors and employees. Suitable for businesses seeking a straightforward, practical office space in a convenient location. Lease is triple net. Gross monthly list price includes the estimated additional rent. (id:6769)