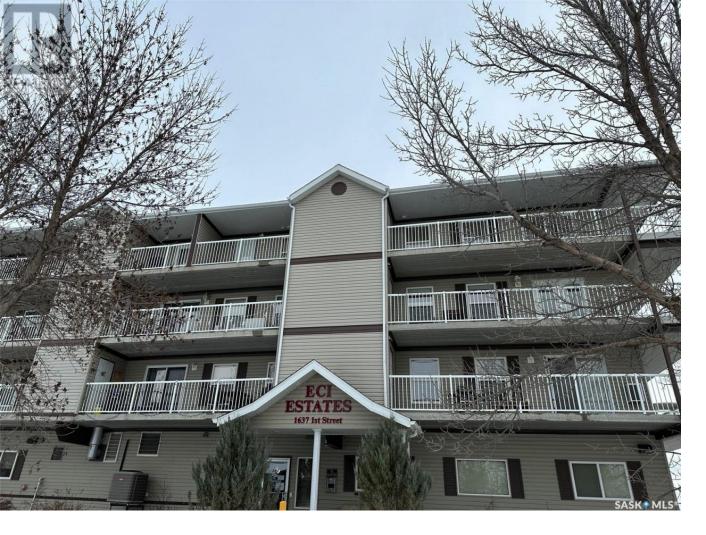

## Estevan Saskatchewan \$114,900

Motivated to Sell and Quick Possession Available!! Just reduced condo unit in ECI Estate with views of the valley!! This unit is 811 sq.ft. located on the 2nd floor and faces directly west. Hard surface flooring throughout It has a nice sized kitchen/dining area with maple cabinets and white appliances. Spacious living room with access to your patio area with extra storage. Down the hall you will find two bedrooms, a full bathroom and laundry room. Added bonus underground parking. ECI Estate Condominiums feature a exercise room, coffee room, elevator and underground parking. Give me a call today to view!! (id:6769)