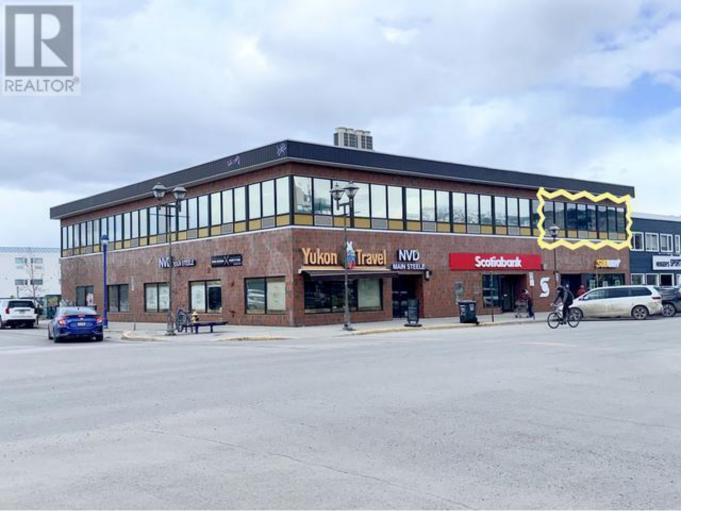

## Whitehorse Yukon

Fantastic opportunity to lease prime downtown office space on Main Street for \$30/sqft Triple Net. CLICK the VIDEO Tour! 1,000 sqft of superior office space that has huge, oversized windows stretching across the entire front-facing side of this space. Incredible mountain views and right in the center of our busy downtown business district. Lots of public parking for your clients and an elevator to ride on up to the second floor. One designated office with room for two more offices if desired, or you could have an additional office with a large board room area. Skies the limit to what you can do with this space. Large entrance with receptionist and visitor area, lunchroom with sink/counter/cabinets & room for storage. This space has an opportunity to rent two designated parking spots from the City at \$182/monthly for each spot. Currently spots being held for the future tenant. Common/shared bathrooms which are steps away from this space. (id:6769)