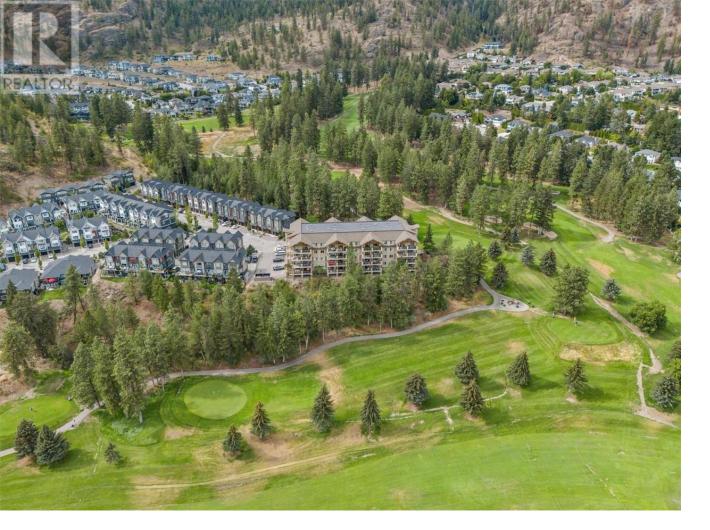

## 2470 Tuscany Drive 201 West Kelowna British Columbia

\$629,900

This beautifully maintained 3-bed, 2-bath condo, with TWO PARKING STALLS, offers an abundance of natural light with its southeast-facing orientation. Featuring crown moldings and 9-foot ceilings, the home exudes elegance and spaciousness. The kitchen is equipped with granite countertops and stainless steel appliances, while the fresh paint and updated flooring give the home a modern feel. Backing onto the Shannon Lake Golf Course, this home offers lovely views and a peaceful setting. The home has a large laundry room, ample storage, and forced air heating and cooling to ensure year-round comfort. Enjoy the outdoors on the huge covered balcony, complete with a natural gas hookup for easy grilling or the second south facing balcony. Located in a family-friendly area with walking trails, golf, biking, and fishing at Shannon Lake nearby, this condo offers the perfect blend of relaxation and convenience. Bonus Storage Locker in parkade. Schedule a viewing today to experience this wonderful home for yourself (id:6769)