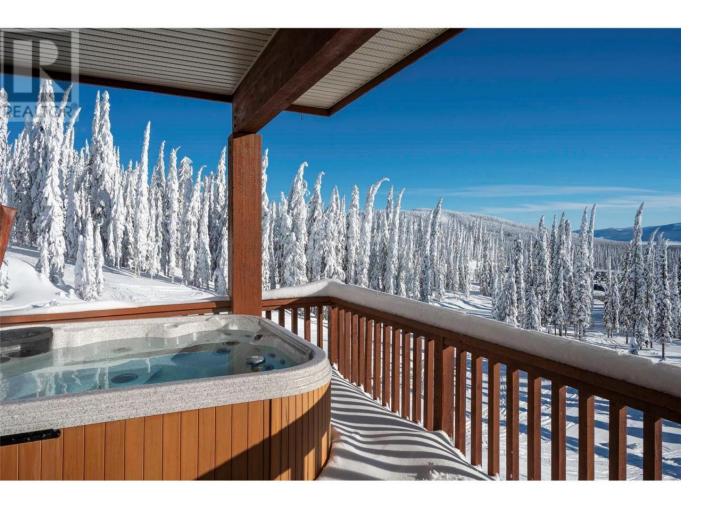

## 250 Feathertop Way 201 Big White British Columbia

\$1,125,000

A large Copper Kettle Lodge corner unit with two dedicated underground parking spaces. This four bedroom luxury condo is in a concrete constructed building that sits right on the ski run and looks out onto incredible views of the snow covered trees and mountains. Never been rented, original owners. GST its paid. All furniture is included. This unique property won't last long. Book your viewing today. (id:6769)