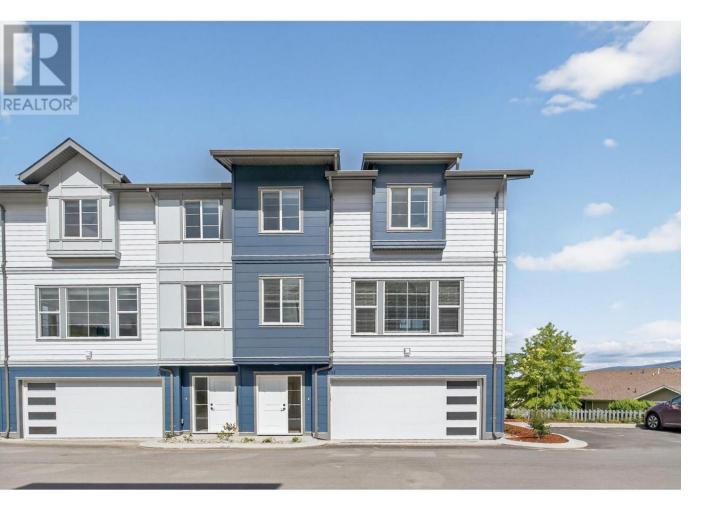

## 4025 Gellatly Road 201 West Kelowna British Columbia

\$699,000

Brand new townhome in spectacular Glen Canyon / Gellatly Bay location minutes from Okanagan lake, parks, trails, amenities, and steps from powers creek trails. Three storey townhome, three bedrooms, 2.5 bath with beautiful Okanagan Lake views. Main floor features open concept kitchen, dinning, and living room with 2 piece powder room and office nook. Large kitchen with island, vinyl plank flooring, stainless steel appliance package, private patio. Upstairs features 3 bedrooms, full master ensuite, and second full bath. Juliet balcony off the master bedroom to take in the views! Downstairs features a true side by side double garage and storage room. This development offers a pickleball court, and children's playground. Private fenced yard for the kids or pets. (id:6769)