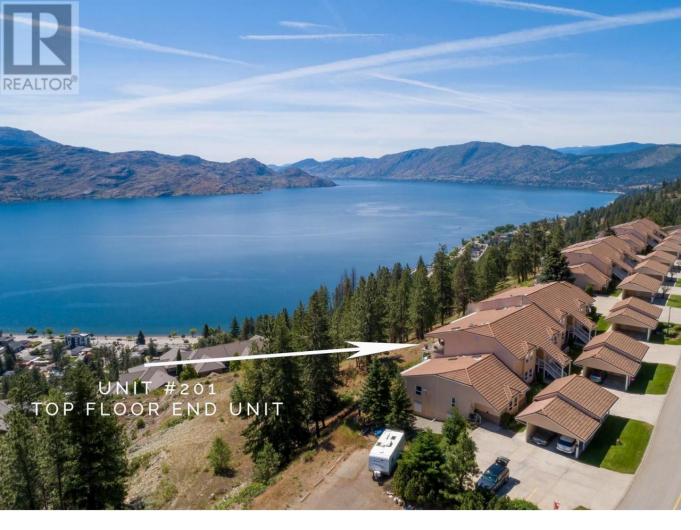

## 4450 Ponderosa Drive 201 Peachland British Columbia

Lake views that go on forever from this CORNER unit at Chateaux on the Green! Spectacular views and tranquility. Covered parking, loads of visitor parking, gas fireplace, laundry room all on one level, bright and open design, many updates including kitchen with granite counter tops, bathrooms, dura deck and new glass railing as well as custom closet by California closets in the primary bedroom. Spacious covered patio to take in the breathtaking views. The home is heated with natural gas hot water radiant heat throughout . It offers one covered parking stall and storage room, perfect for your golf clubs since the newly approved and coming soon 9 hole golf course is just across the street. Don't miss out on your piece of the Okanagan. Rentals are allowed restricted to 30 day minimum, one dog or one indoor cat allowed, no age restriction. (id:6769)