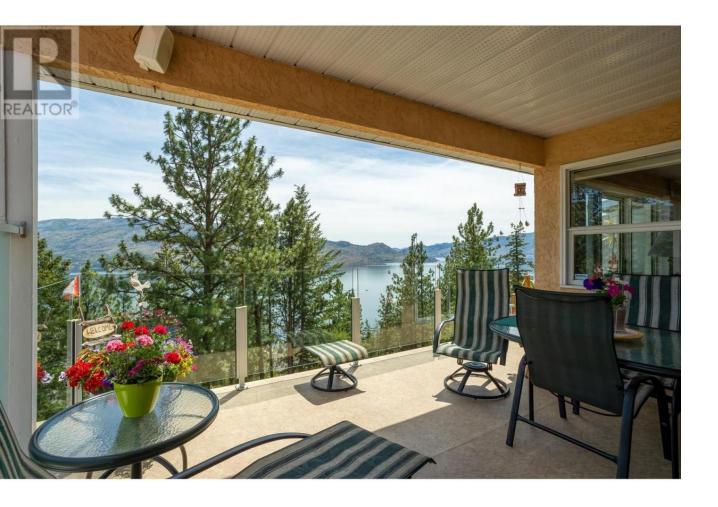

## 4450 Ponderosa Drive 201 Peachland British Columbia

\$549,900

This bright and UPDATED CORNER unit at Chateaux on the Green offers STUNNING lake views that seem to go on forever. Designed for easy, one-level living, it features in-floor radiant heat, a gas fireplace, and an open layout with high ceilings that makes the most of the light and the view. The kitchen has been updated with granite countertops, both bathrooms updated, and the deck rebuilt with DuraDeck and new glass railings. The primary bedroom includes a custom California Closets system for smart, streamlined storage. Step onto the covered patio--perfect for morning coffee, evening wine, or simply taking in the quiet beauty of the lake. A covered parking stall and separate storage room are included, ideal for golf gear with a new 9-hole course coming soon just across the street. With in-unit laundry, ample visitor parking, RV parking, no age restrictions, pet-friendly rules (1 dog or 1 indoor cat), and 30-day minimum rentals allowed, this home is perfectly suited for downsizers, weekenders, or anyone craving a peaceful Okanagan lifestyle. Call today to view. (id:6769)