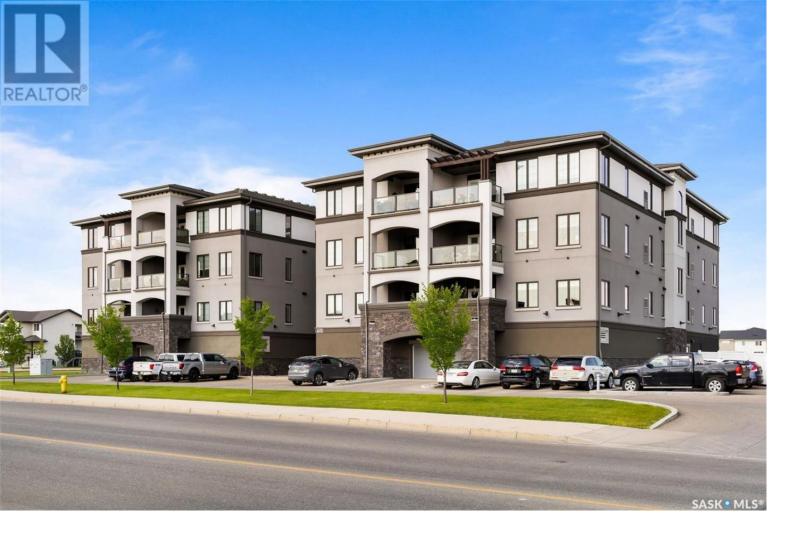

## Regina Saskatchewan

\$474,900

Outstanding luxury condo in Regina's south end. Original owners took possession of the showsuite in February 2023 and it's like brand new! A modern design for this 1336 sq/ft 2 bedroom and 2 bathroom unit with touches of elegance throughout. Spacious foyer entrance with large in-suite laundry area. Gorgeous kitchen with quartz countertops, glass tiled backsplash and quartz island overlooking the casual dining space and bright and cheery living room. Enjoy the south east exposure and Saskatchewan sunrises. Corner unit allows additional natural light. Stainless steel appliances with a garburator. Enjoy the covered deck which is partially enclosed which allows for additional comfort, warmth and privacy. Primary bedroom features a walk-in closet and 3 piece ensuite with upgraded quartz countertop on the vanity. Secondary bedroom is the perfect size for an office or guest room. One underground heated parking stall with additional storage plus one outside surface parking stall. Custom blinds. Condo fees of \$586.39/month include heat, water and sewer, garbage pickup, snow removal, lawn care, exterior maintenance and common area insurance. Pets are allowed with restrictions. Some size restrictions on pets. Walking distance to all amenities of Harbour Landing and the elementary school. Close to bike walking paths. Still under New Home Warranty. (id:6769)