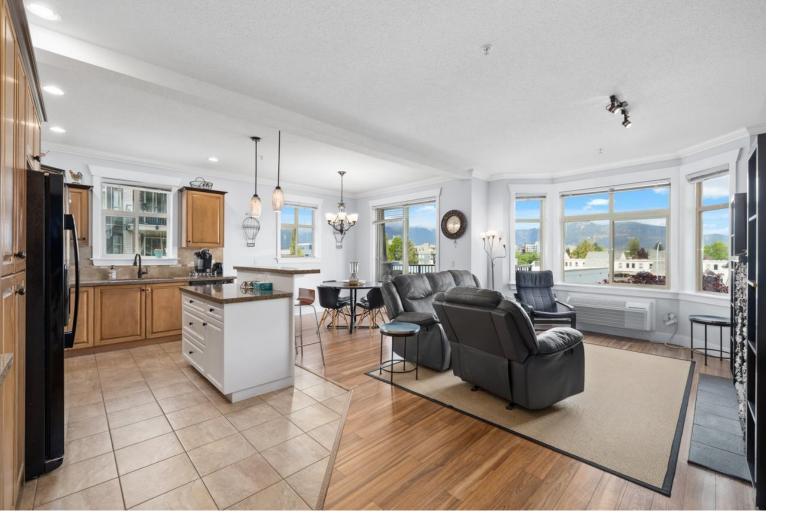

## 45893 CHESTERFIELD Avenue 201 Chilliwack British Columbia

\$530,000

Huge 3 bed,2 bath CORNER UNIT spanning 1351SQFT in the heart of downtown Chilliwack. Functional & bright floorplan w open kitchen/living/dining area,complete with gourmet kitchen boasting ample cabinet space,stone counters,& large island w/ breakfast bar.Living area features high 9' ceilings,stone faced fireplace to keep you warm in winter & AIR CONDITIONING to keep you cool in summer.Enjoy yr round MOUNTAIN VIEWS from your fully covered wrap around balcony (perfect for summer BBQs) or from bonus 2nd patio. HUGE primary(easily fits king) features dual walkthrough closet into 4-pc ensuite. Bonus:2 side by side parking in secure parkade, Irg insuite storage/laundry rm, & recent building updates(roof & decks).Amazing location only short distance to groceries, library, 1881 & much more! (id:6769)