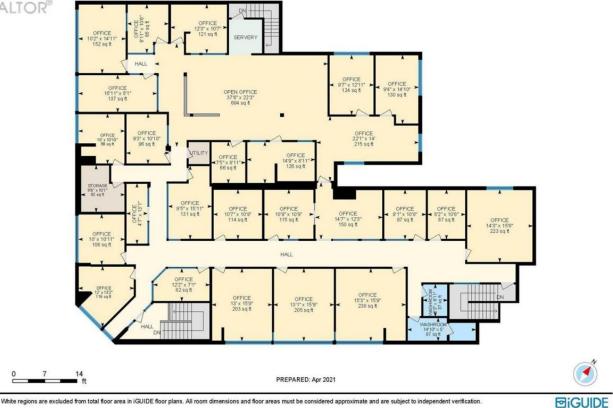

## 498 Ellis Street 201 Penticton British Columbia

5500 sqft. \$10.00/sqft. Looking for a 5 year lease with renewable terms, landlord is negotiable. Large lease space available, and can be broken up into a number of smaller sizes depending on the needs of the tenant. Two floors with numerous private and shared offices, boardrooms, kitchen and reception area ranging up to 8500 sq ft. Call for a package and additional details. (id:6769)