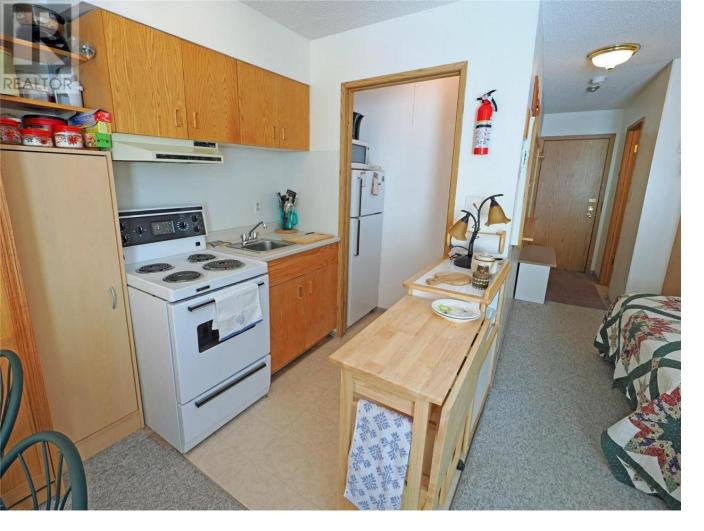

## 5375 Big White Road 201 Big White British Columbia

This beautiful property is right in the very heart of the village at Big White overlooking the Plaza Chair. A large, affordable family condo facing the sunny Village Centre. Panoramic view of mountains, Plaza chair lift and village centre with Clock Tower. Steps to grocery store, ski runs, shopping and pubs. Full kitchen, sleeps 4+. Free parking in covered parking, includes ski locker. Watch sun rise and set. Can be put into Central Reservations to make extra income or rented privately, with no rental restrictions. The location of this property is perfect, as you are right in the heart of the village and right on the ski run in and out. Unit's with a kitchen rarely come available at this price and it won't last long. Book your viewing today! (id:6769)