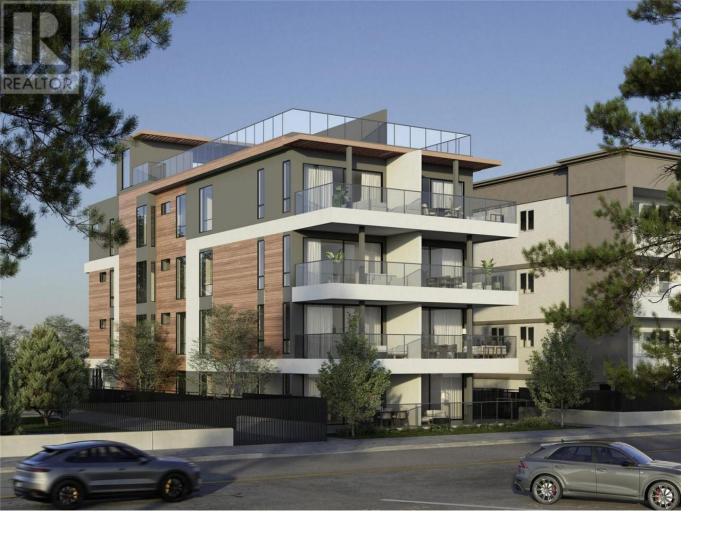

## 602 Lakeshore Drive 201 Penticton British Columbia

\$1,499,000

Last unit available! A new era of luxury living has arrived in Penticton. Legacy on Lakeshore comprises just eight luxury residences fronting Okanagan Lake, featuring 3 bedrooms plus a flex room, expansive 20-footwide living areas, and over 1,600 sqft of living space. This exclusive offer grants you the unparalleled opportunity to personalize the finish of your residence exactly to your liking. Experience true luxury living with 17-foot-wide sliding balcony doors and a custom fireplace and shelving unit exceeding 14 feet, set against the breathtaking backdrop of waterfront vistas. Situated in the vibrant heart of Penticton on the sought-after Lakeshore Drive, Legacy on Lakeshore epitomizes where luxury meets location. (id:6769)