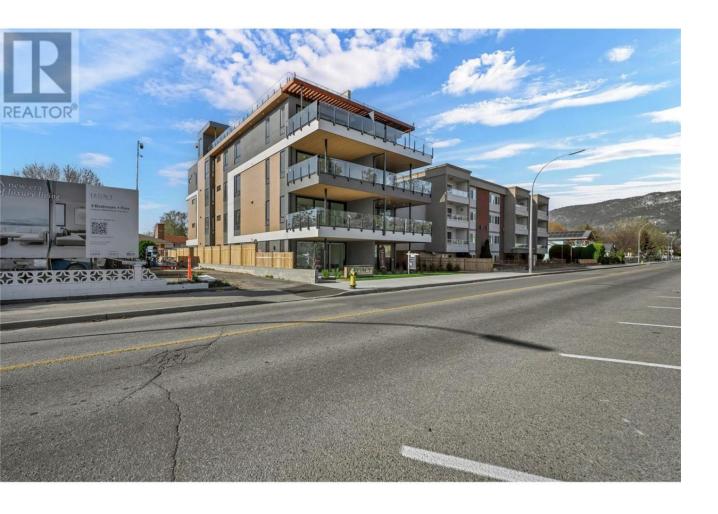

## 602 Lakeshore Drive 201 Penticton British Columbia

\$1,445,000

Last unit available! A new era of luxury living has arrived in Penticton. Legacy on Lakeshore comprises just eight luxury residences fronting Okanagan Lake, featuring 3 bedrooms plus a flex room, expansive 20-footwide living areas, and over 1,600 sqft of living space. This exclusive offer grants you the unparalleled opportunity to personalize the finish of your residence exactly to your liking. Experience true luxury living with 17-foot-wide sliding balcony doors and a custom fireplace and shelving unit exceeding 14 feet, set against the breathtaking backdrop of waterfront vistas. Situated in the vibrant heart of Penticton on the sought-after Lakeshore Drive, Legacy on Lakeshore epitomizes where luxury meets location. (id:6769)