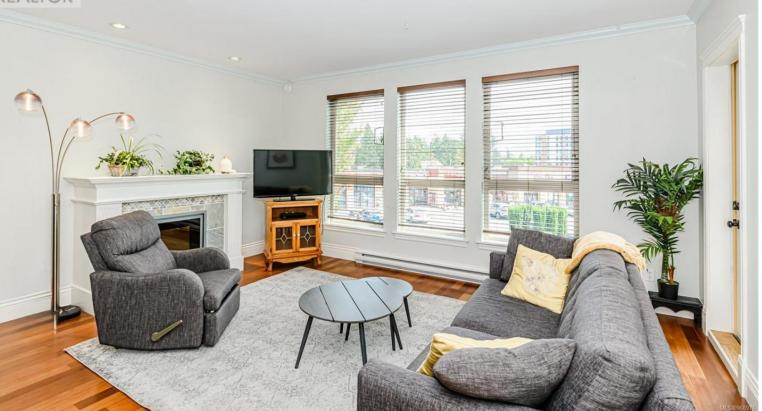

## 755 Goldstream Avenue 201 Langford British Columbia

\$565,000

Open House July 6th 2-4. Seize the opportunity to make your home at "The Metro" in the heart of Goldstream Village offering over 1000 sq ft of space. Beyond the classic entrance this 2 Bedroom, 2 Bathroom open floor plan is bright and enhanced by the oversize Windows. The high quality finish includes 9ft ceilings, crown molding, wood flooring, new carpet and granite countertops. The gourmet kitchen has Stainless Steel appliances and tile floors enhance the bathrooms and laundry. Extensive tile work and a 6' long soaker tub make the master bathroom a spa experience. The 2nd bathroom boasts a fully tiled walk in shower with seat. Comes with one underground secure parking spot that has your storage room directly behind it for convenience. Close to all amenities. This suite must be seen to be fully appreciated! (id:6769)