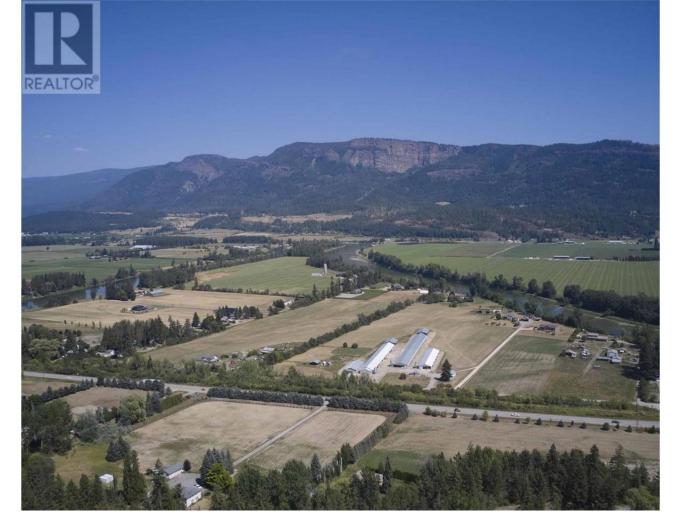

## 201 Crooked Pine Road Enderby British Columbia

\$339,000

Take advantage of this fabulous opportunity to build your dream home. Gently sloping, treed, 2.5 acre lot with Enderby Cliff Views, artesian well, driveway installed, septic approved. Abundant top soil for gardening. Access off Artesian Way. Private driveway. Fiber Optics coming soon. Area of new homes. Hwy 97A to Enderby, LEFT onto Knight Ave, RIGHT onto Salmon Arm Drive, follow all the way & go LEFT onto Gunter Ellison Road, follow & then slight RIGHT onto Twin Lakes Road then RIGHT onto Oxbow Place, follow that road into the development site. (id:6769)