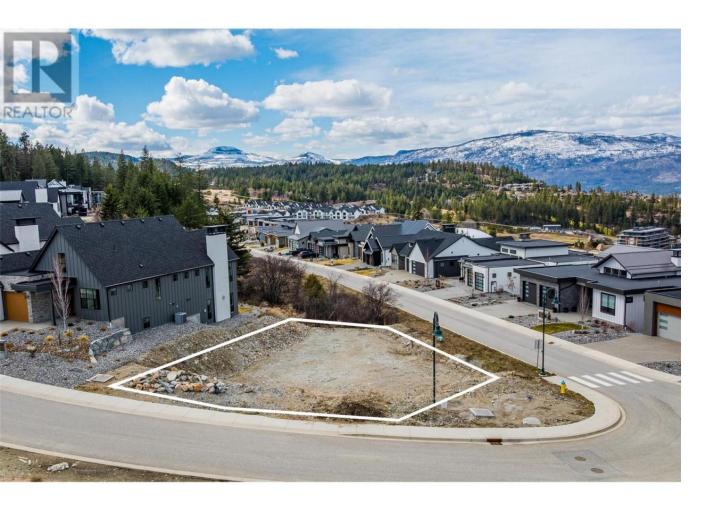

## 201 Diamond Way Vernon British Columbia

\$475,000

One of the last remaining .195 acre lots in the beautiful community of Commonage with easy access to the extensive pathway system and yoga platform just out your front door, some of the best reasons to live at Predator Ridge and the lifestyle it provides. If you're looking for a true lifestyle community in Canada, you won't find another community richer in amenities. This lot features a unique corner pie-shaped lot, perfect for building a walkout rancher style home. Commonage is not a strata community, however it offers weekly landscaping and amenities that covers landscaping maintenance, road snow removal and recreation. Predator Ridge offers 36 holes of world class golf, walking/biking/biking trails, tennis/pickleball and minutes from spectacular lakes, wineries and the Kelowna International Airport. Choose from one of the exclusive builders to build your dream home and live the ""Resort Lifestyle" at Predator Ridge to enjoy all the amenities it has to offer. (id:6769)