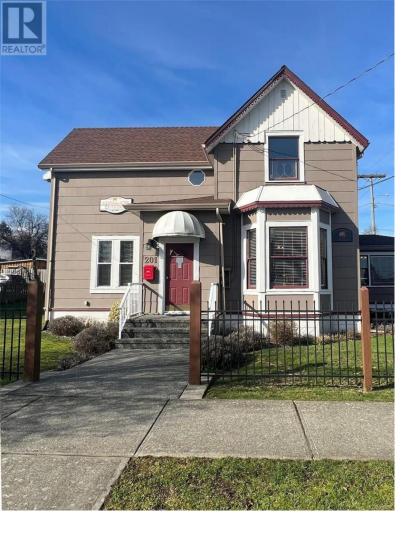

## 201 Milton Street Nanaimo British Columbia

\$4,000

GROSS LEASE RATE of \$4000.00/month, this standout professional office covers 1500 sqft in the desirable DT10 zone, making it an exceptional match for business/professional offices or a collective of counselors/practitioners. It boasts four spacious offices, additional workstations, a kitchen, an accessible bathroom, and a welcoming entry area. Tenant will enjoy exclusive access to the entire ground floor, including ample parking and a generously sized landscaped property, thereby enhancing the work environment with greenery. This property represents an unparalleled opportunity for professionals seeking to elevate their business in a meticulously kept space. For those poised to make a significant upgrade to their professional setting, this listing offers not just a new office but sets a new benchmark in workplace excellence. Discover the full potential of this unique space by reaching out to the listing agent for further information. (id:6769)