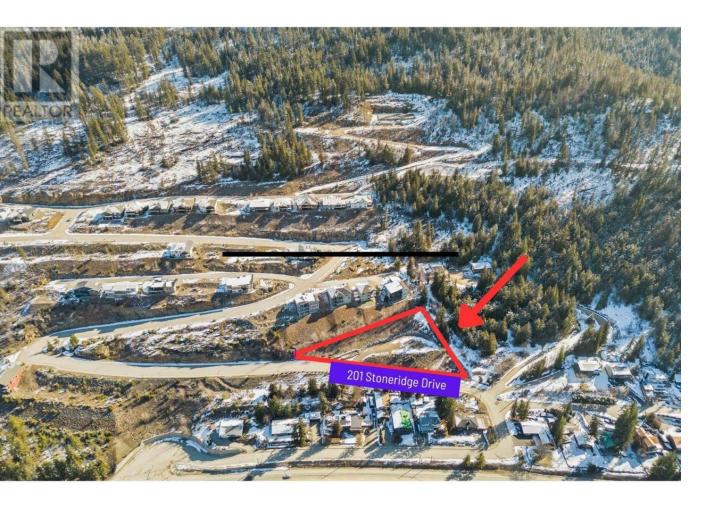

## 201 Stoneridge Drive Sicamous British Columbia

The largest lot in the Bayview Estates Subdivision in Sicamous at 0.7 Acres offers a West view of Mara Lake and the most flexibility and space to custom design a home, garage and parking. Whether you're looking to live here part-time or full-time, this lot offers a chance to design a home that suits everyday life and an active lifestyle. This could include a two-story home with a deck spanning the top floor to take in the incredible view of the mountains and Mara Lake. It could also include parking and a shop or storage for a boat, snowmobiles and an RV. Whatever your lifestyle, there is space to accommodate it here! (Development Permit & Building Permits are required by the District of Sicamous). This is not a strata - there are no monthly fees and the District of Sicamous clears the snow from the streets. There are 67 residential lots in this subdivision and the community is taking shape with 19 executive-style homes already build or under construction. The Sicamous area is home to 3 world-class snowmobiles ranges, downhill skiing, public boat launches to access Mara and the Shuswap Lakes. (id:6769)