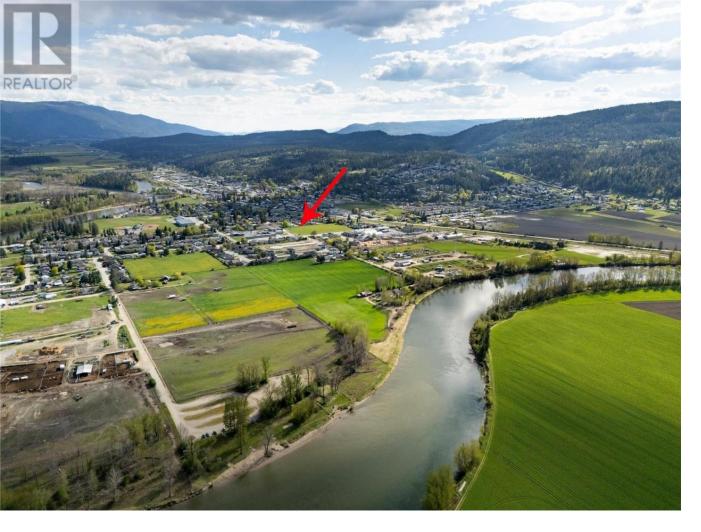

## 2011 Viewmount Court Enderby British Columbia

\$179,999

Ready to build your dream? Welcome to Viewmount Estates in Enderby, BC -- a vibrant, newer subdivision surrounded by nature's playground! These fully serviced lots are ready to go, offering you the freedom to bring your own builder and create something truly special. Zoned R.2, each lot is perfect for a single-family home plus the option for a duplex or self-contained suite -- ideal for rental income or extra space for extended family. Love the outdoors? You'll be right at home here! Step outside and find year-round adventure -- world-class fishing, hiking trails, and winter sports are all just minutes away. Plus, you're only an hour from Kelowna and a quick 25-minute drive to Vernon, Salmon Arm, and the stunning beaches of Mara Lake. Whether you're building a dream home, a weekend getaway, or a smart investment property, this is your chance to grab a piece of the beautiful North Okanagan lifestyle -- at an unbeatable price. Need a little inspiration? Sample renderings and access to trusted builders (starting at just \$225/sqft) are available to help bring your vision to life. (id:6769)