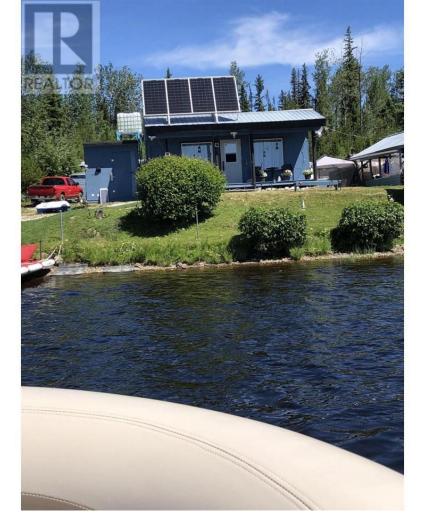

## 20118 NORMAN LAKE Road Prince George British Columbia

\$350,000

Great cabin at Norman Lake. Lot is flat to the water. Includes plenty of extras that will make living at the lake a simple move. Set up with wood and propane heat, two generators provide power. Owners lived year round here for years. Includes lots of outbuildings. Easy to show. (id:6769)